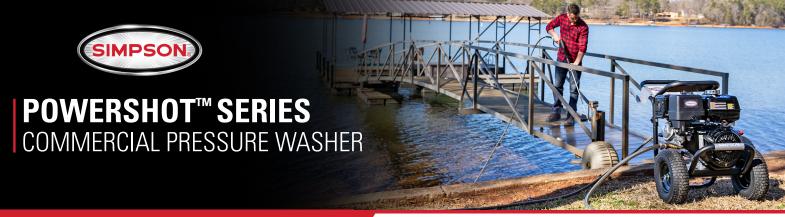

**SP4240** 

The SIMPSON® PowerShot™ Series is designed to meet the rigorous demands of the cleaning pro. Heavy-duty pressure washers with flow and reliability. Perfect for contractors who specialize in deck cleaning, wood restoration, paint preparation, graffiti removal, and all other professional cleaning services. Equipped with a premium (49-State Compliant) HONDA® engine built with high-quality components, designed for optimum performance and renowned for being easy to start.