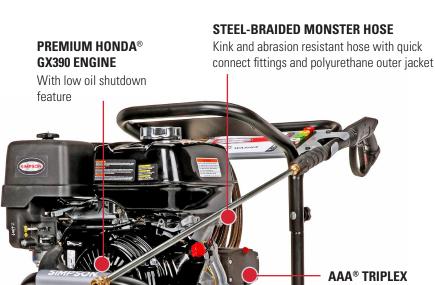

**SP4240** 

The SIMPSON® PowerShot™ Series is designed to meet the rigorous demands of the cleaning pro. Heavy-duty pressure washers with flow and reliability. Perfect for contractors who specialize in deck cleaning, wood restoration, paint preparation, graffiti removal, and all other professional cleaning services. Equipped with a premium (49-State Compliant) HONDA® engine built with high-quality components, designed for optimum performance and renowned for being easy to start.

**DURABLE FRAME** 

Welded Steel frame

construction with powder

coated finish for durability

and corrosion resistance

**PUMP** 

Built with our proprietary patented technology and provided enhanced performance and extended **WEIGHT**: 136 lbs

PREMIUM PNEUMATIC WHEELS

For increased mobility across various terrains PART# 60456 \*49-State DOES NOT SHIP to CA\*

PRESSURE RATING: 4200 PSI

FLOW RATING: 4.0 GPM

**ENGINE:** HONDA® GX390

LOW OIL SHUTDOWN **PUMP:** AAA® Triplex

**HOSE:** 3/8" x 50' Steel-braided Monster

**TIRES:** 13" Premium Pneumatic

**DIMENSIONS:** 38" x 23.5" x 29"